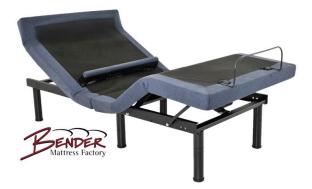

# BT 6500

- Head and Foot position adjustment
- Wireless remote with one-touch return to flat button
- 2 Programmable memory position
- 3 Levels intensity head & foot massage with 5 modes vibration
- 3 Preset positions: TV / Zero gravity / M1
- Lumbar Support
- 3rd Motor Headtilt
- 2 USB charging ports built under bed
- Under bed LED lighting
- 850 lbs. weight capacity
- Battery box to power supply
- Flash light built in hand control
- 12" adjustable legs (8" + 4")
- Platform Bed Ready
- 3 year Warranty